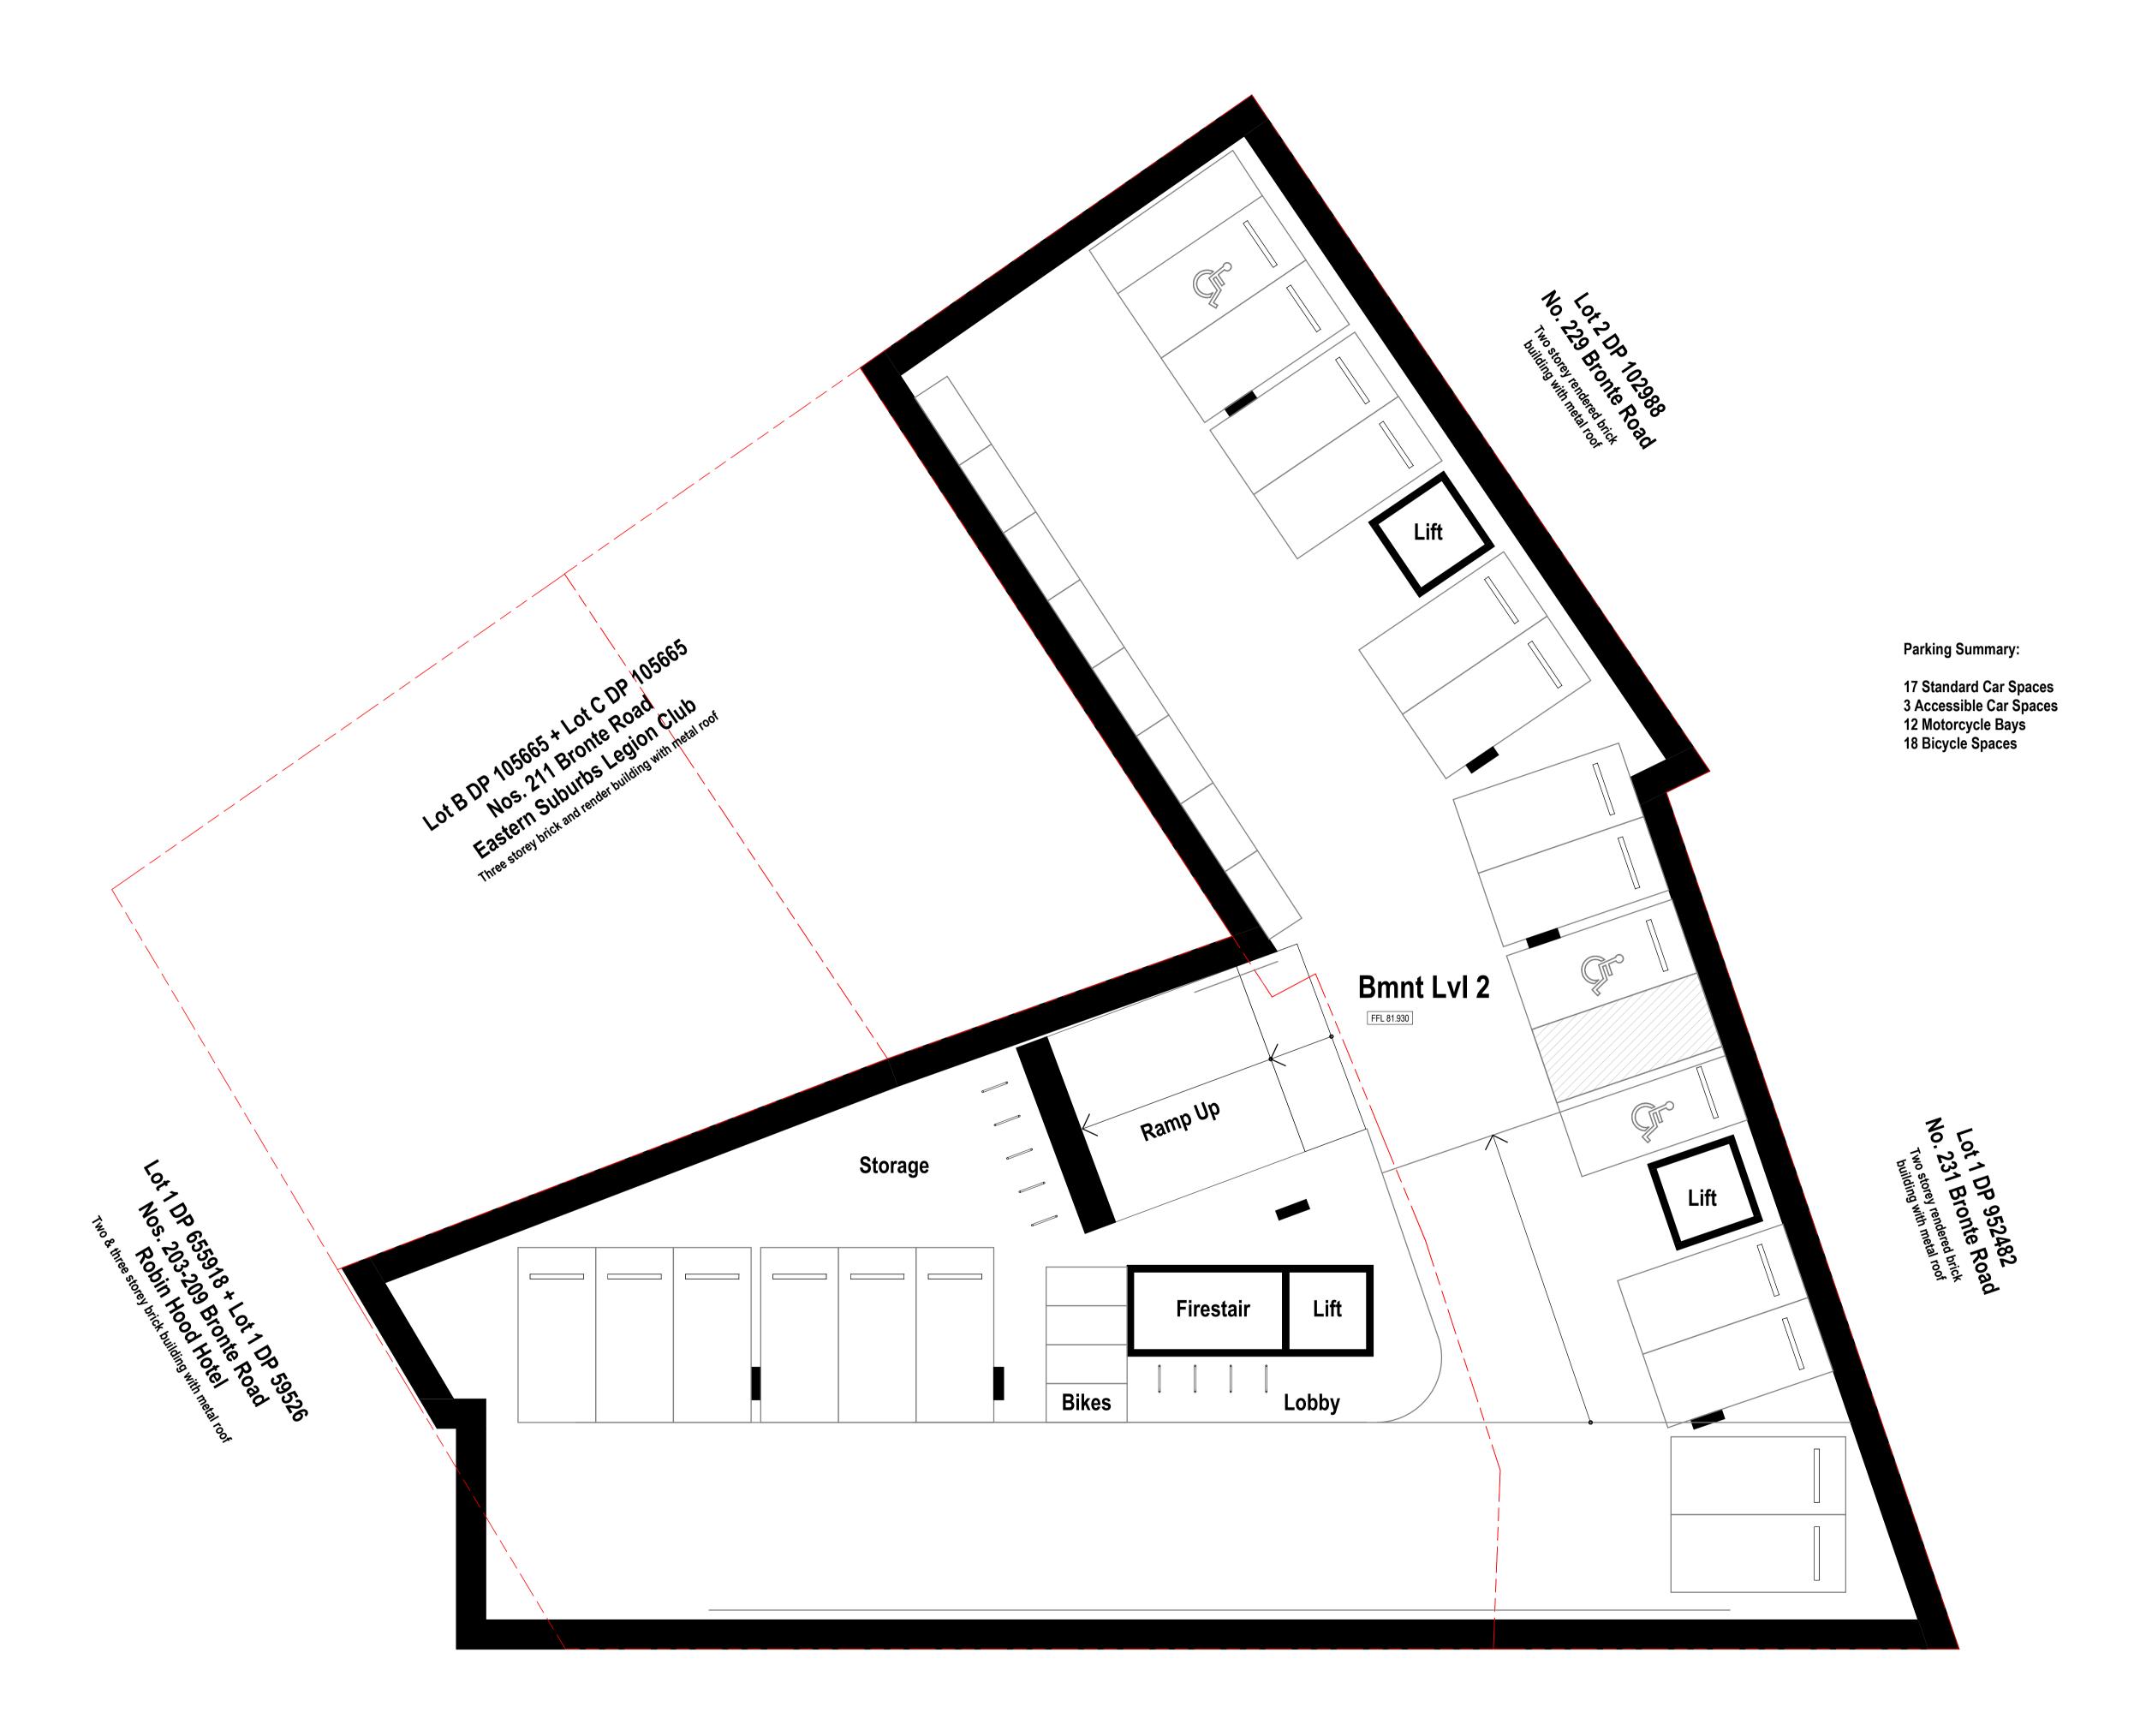

1 GA Plan - Basement Level 02 - Proposed

Project
Charring Square Mixed Use Development

Client
Whitten Family

Location
94 Carrington Road, Waverley NSW 2024

Drawing
GA Plan - Basement Level 02

| Preliminar |
|------------|
|            |

| Scale @ A1         |            |                  | Checked by |
|--------------------|------------|------------------|------------|
| Scale @ A3         | 1:200      | TH               | CG         |
| Project Issue Date | Issue Date | Sheet Issue Date | 24/01/     |